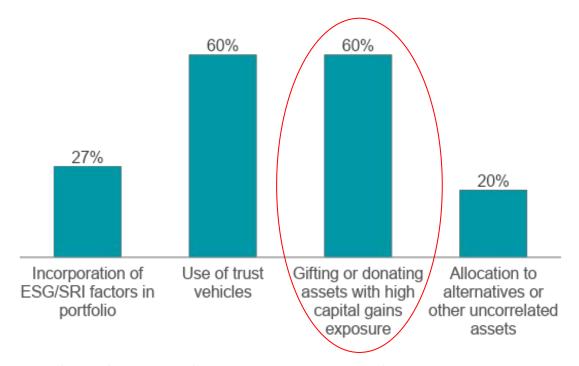

#### **HNW Strategies for Wealth Transfer Events**

"Cerulli estimates that charitable activity among households with greater than \$5 million in investable assets currently churns at a rate of \$120 billion annually in the United States. Cerulli's model projects this annual figure will exceed \$200 billion before the end of the 2020s. With this in mind, Cerulli has constantly advised firms in the HNW wealth management space to make philanthropic giving a key aspect of all planning, and especially wealth transfer planning."

Cerulli Associates, U.S. High-Net-Worth and Ultra-High-Net-Worth Markets, 2021

Behavioral **Philanthropy:** How psychological influences affect philanthropic outcomes