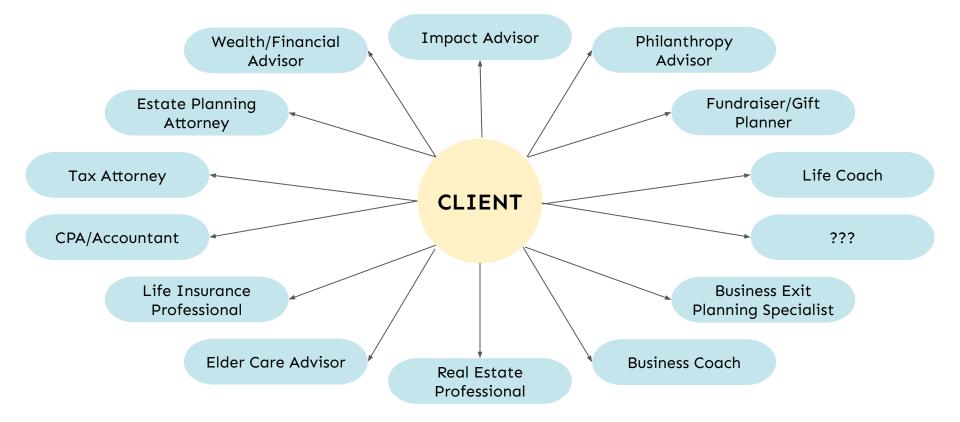

### **Advisors in Client's Lifetime**

#### **Top Influencers of Wealth Transfer Plans**

- Affluent households are defined as having investable assets greater than \$2M
  - "Who has helped you in the decision-making for your wealth distribution plans?"

Cerulli Associates, U.S. High-Net-Worth and Ultra-High-Net-Worth Markets, 2021