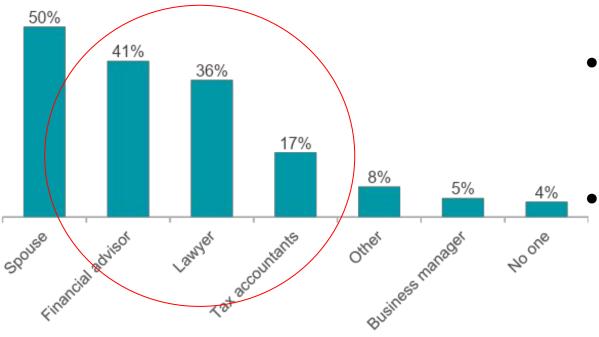

### **Advisors in Client's Lifetime**

#### **Top Influencers of Wealth Transfer Plans**

- Affluent households are defined as having investable assets greater than \$2M
  - "Who has helped you in the decision-making for your wealth distribution plans?"

Cerulli Associates, U.S. High-Net-Worth and Ultra-High-Net-Worth Markets, 2021