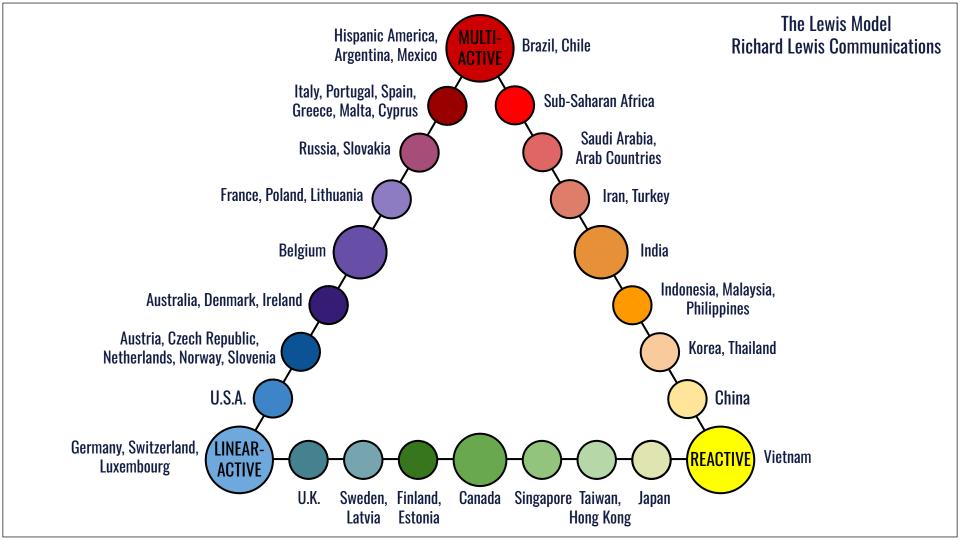

| Linear Active                        | Multi-Active                      | Reactive                             |
|--------------------------------------|-----------------------------------|--------------------------------------|
| Polite but direct                    | Emotional                         | Polite, indirect                     |
| Confronts with logic                 | Confronts emotionally             | Never confronts                      |
| Sticks to facts                      | Feelings before facts             | Statements are promises              |
| Limited body language                | Unlimited body language           | Subtle body language                 |
| Dislikes losing face                 | Has good excuses                  | Must not lose face                   |
| Respects officialdom                 | Seeks out key person              | Uses connections                     |
| Separate the social and professional | Mixes the social and professional | Connects the social and professional |
| Truth before diplomacy               | Flexible truth                    | Diplomacy over truth                 |

Adapted from The Lewis Model, Richard Lewis Communications