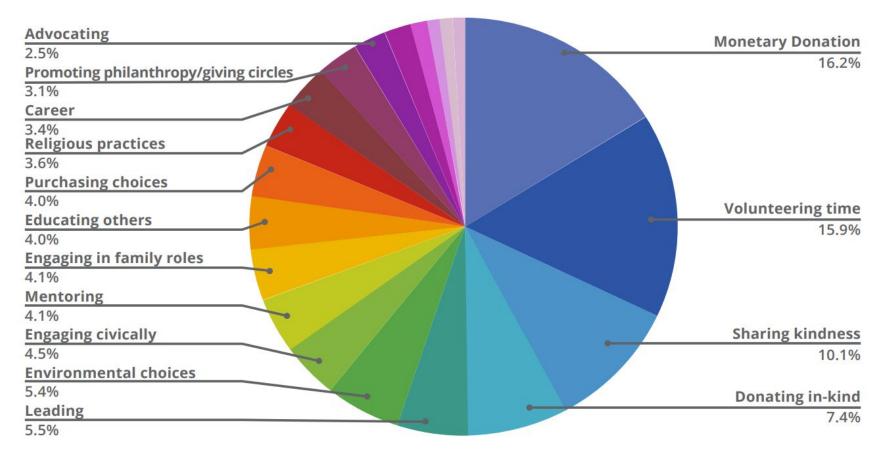

### The "6 T's" of Client Resources

#### TIME

How much are you volunteering or offering pro-bono services? How else are you using your time for good?

#### TALENT

How are you bringing your talents to support the causes and communities you care about?

#### TREASURE

How much are you giving?

#### TESTIMONY

How are you using your voice as a force for good in the world?

#### TIES

How are you using your networks and connections for the benefit of others?

#### TRUTH

How much are you living your values and social impact aspirations in the actions you take and words you speak?

The American College, Purpose School, 2021