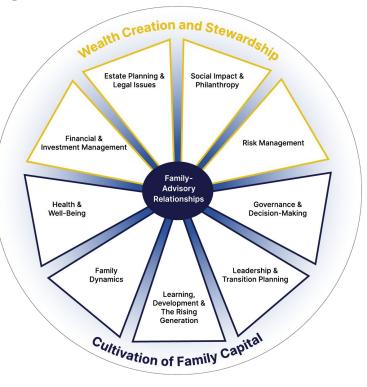

#### **Integrated Family Wealth Management**

#### The Ten Domains of Family Wealth

- Comprehensive framework for understanding issues UHNW families face
- Highlights the full range of skills and services need to help families prosper

#### Varying levels of integration

- Level 1: Specialist providers
- Level 2: Integrated financial management
- Level 3: Integrated wealth management
- Level 4: Integrated family wealth management