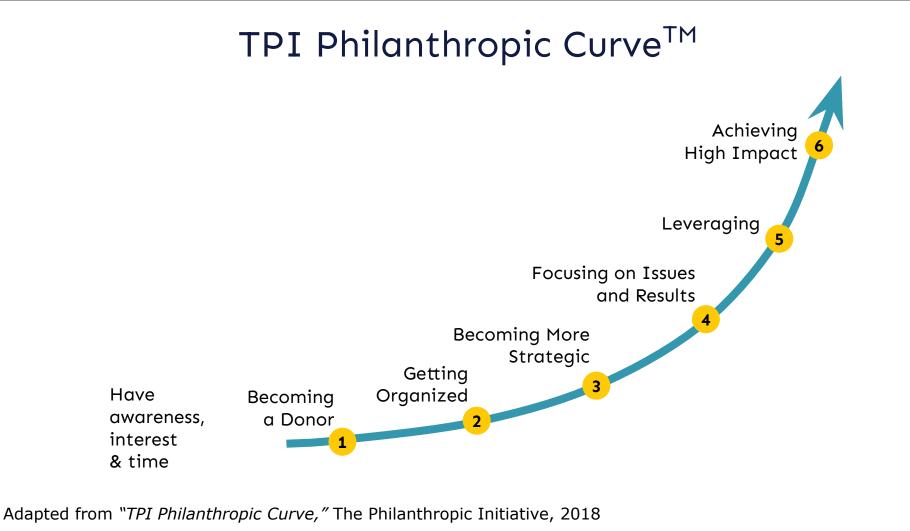

motions
- Thinking about a volunteer experience triggers an emotional mindset

### Giving Behavior: Identity, Time, Procrastination

**Image and Identity:** we act in accordance with the way we see ourselves

- Reminding people that they were a donor previously increases contributions
- Offering public recognition increases donations
- Donors are biased to give to those that look like them

### Giving Behavior: Identity, Time, Procrastination

Time Inconsistency: people tend to value today's money more than tomorrow's

• Asking donors to give more tomorrow encourages generosity

### Giving Behavior: Identity, Time, Procrastination

Hassle Factors and Procrastination: minor inconveniences lead people to procrastinate

- Make it easier for people to give
- Reminders encourage participation





#### **Success to Significance**

"One of the most common characteristics of a person who is nearing the end of the first half is that unquenchable desire to move from success to significance."

Bob Buford, "Halftime: Success to Significance"

#### **Integrated Family Wealth Management**

#### The Ten Domains of Family Wealth

- Comprehensive framework for understanding issues UHNW families face
- Highlights the full range of skills and services need to help families prosper

#### Varying levels of integration

- Level 1: Specialist providers
- Level 2: Integrated financial management
- Level 3: Integrated wealth management
- Level 4: Integrated family wealth management



#### The iceberg concept of culture

Art Music Literature Dance Dress Food

> Concept of self Body language Eye be